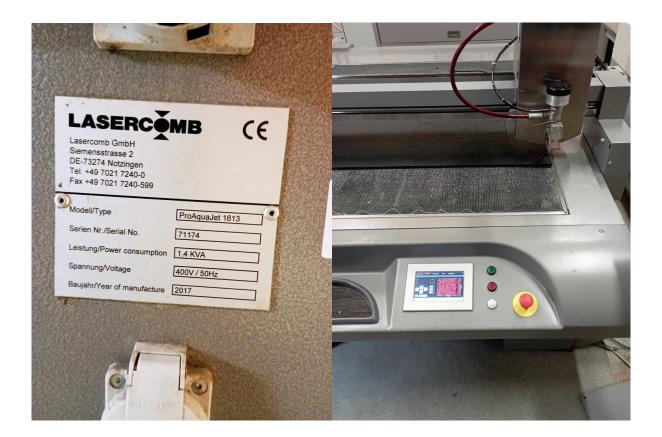

## **ProAquaJet 1613**

The subject of sale is a Lasercomb water jet, model ProAquaJet 1613. The device is designed for cutting various materials (e.g rubbers, foam etc.) with a high pressure water jet. Water jet are used in the production of dies. The machine is 100% operational and regularly serviced.

- Total weight: approx. 450 kg

- External dimensions: 3500 x 1915 x 2260 mm

- Working range: 1600 x 1300 x 45 mm

- Table height: approx. 865 mm