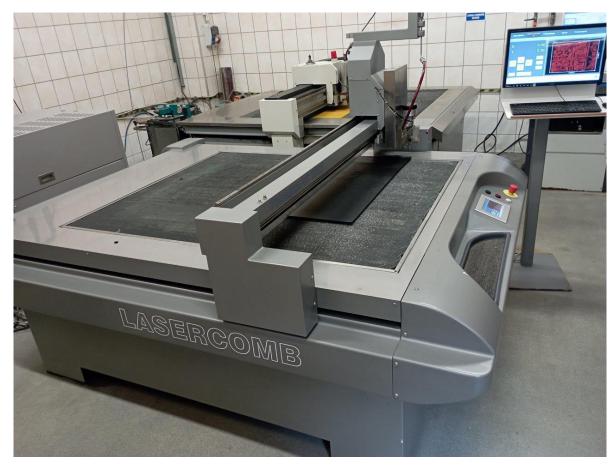

## **ProAquaJet 1613**

The subject of sale is a Lasercomb water jet, model ProAquaJet 1613. The device is designed for cutting various materials (e.g rubbers, foam etc.) with a high pressure water jet. Water jet are used in the production of dies. The machine is 100% operational and regularly serviced.

- Total weight: approx. 450 kg

- External dimensions: 3500 x 1915 x 2260 mm

- Working range: 1600 x 1300 x 45 mm

- Table height: approx. 865 mm