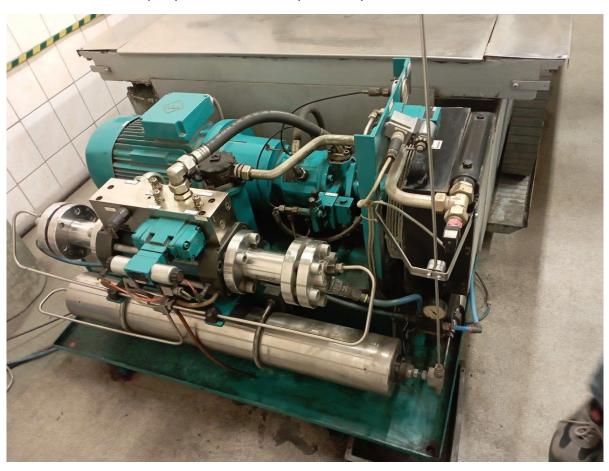

## High presser pump Böhler

The subject of sale is a high pressure pump Böhler, model Ecotron 402, used in a water knife. Date of construction 2006. The pump is able to raise the pressure up to 4000 bar.

The set also includes an additional pressure booster renovated by the manufacturer.