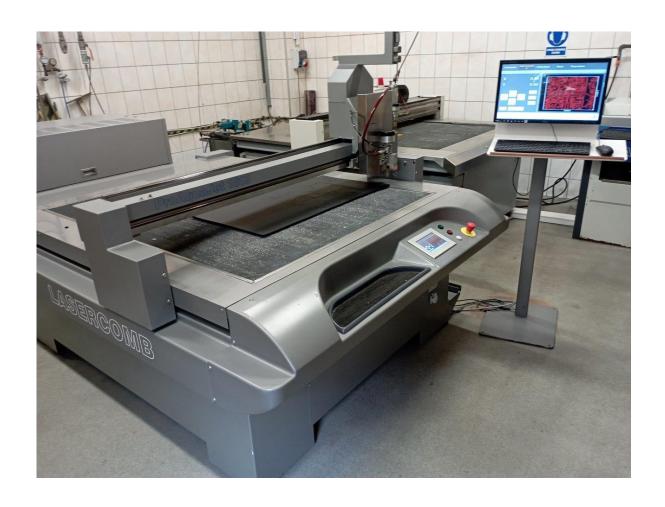

## **ProAquaJet 1613**

The subject of sale is a Lasercomb water jet, model ProAquaJet 1613. The device is designed for cutting various materials (e.g rubbers, foam etc.) with a high pressure water jet. Water jet are used in the production of dies. The machine is 100% operational and regularly serviced.

- Total weight: approx. 450 kg

- External dimensions: 3500 x 1915 x 2260 mm

- Working range: 1600 x 1300 x 45 mm

- Table height: approx. 865 mm