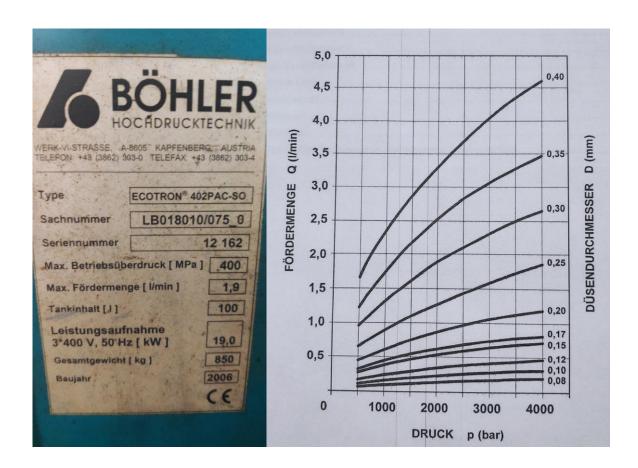

## High presser pump Böhler

The subject of sale is a high pressure pump Böhler, model Ecotron 402, used in a water knife. Date of construction 2006. The pump is able to raise the pressure up to 4000 bar.