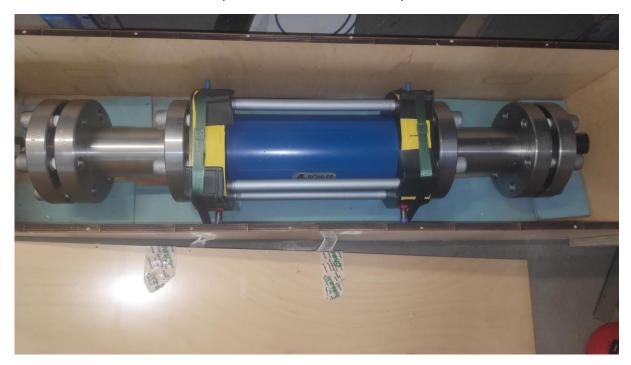

The set also includes an additional pressure booster renovated by the manufacturer.